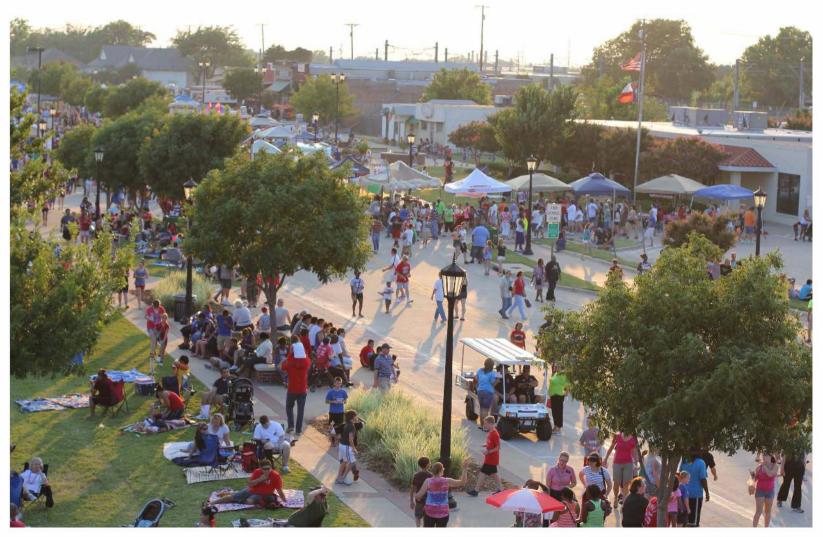

# DOWNTOWN ROWLETT MAIN STREET (BUILT RESULTS)

IMAGE TAKEN AFTER INCORPORATION OF FBC STREETSCAPE REQUIREMENTS